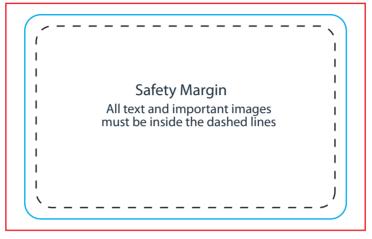

## Phone Cards Size: 85mmx54mm

OVERALL BLEED DIMENSIONS: 95x60mm FINISHED DIMENSIONS: 85mmx54mm

If a picture or colored area touch the edges of the card please extend them to form the bleed.

**FRONT** 

**BACK** 