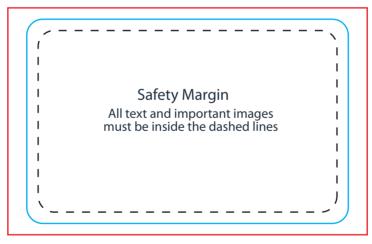

## Phone Cards Size: 85mmx54mm

OVERALL BLEED DIMENSIONS: 95x60mm FINISHED DIMENSIONS: 85mmx54mm

If a picture or colored area touch the edges of the card please extend them to form the bleed.

**FRONT** 

**BACK** 