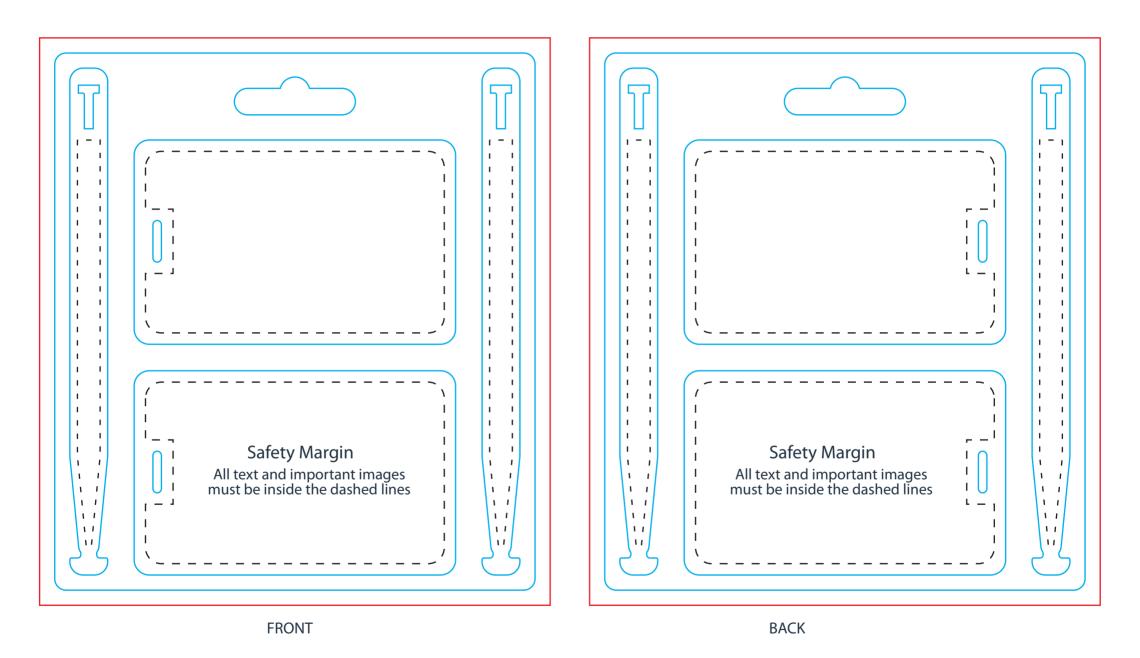

## Luggage Tag Set Size: 127mmx142mm

**OVERALL BLEED DIMENSIONS: 135x150mm** FINISHED DIMENSIONS: 127mmx142mm

Email: business@ecotags.net

If a picture or colored area touch the edges of the card please extend them to form the bleed.

| GREEN TAGS                                                                                                                                       | Checkpoint:                                                                  | Colours:         |
|--------------------------------------------------------------------------------------------------------------------------------------------------|------------------------------------------------------------------------------|------------------|
| AND CARDS<br>CO.LTD                                                                                                                              | Color Format: CMYK                                                           | KNIFE            |
|                                                                                                                                                  | DPI: At least 300dpi                                                         | BLEED            |
| 6/F, 821 Qian Pu Zhong Er Rd,<br>Xiamen, Fujian, China 361000<br>Tel: (86) 592 5223822<br>Fax: (86) 592 5223821<br>Email: huginger@excetage.pot. | Fonts: All Fonts must be outlined<br>Select All Fonts and Press Ctrl+Shift+O | SAFE DESIGN AREA |