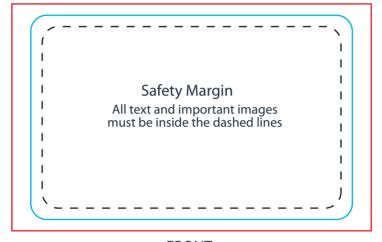

## Gift Cards Size: 85mmx54mm

OVERALL BLEED DIMENSIONS: 95x60mm FINISHED DIMENSIONS: 85mmx54mm

If a picture or colored area touch the edges of the card please extend them to form the bleed.

## **FRONT**

**BACK** 

6/F, 821 Qian Pu Zhong Er Rd, Xiamen, Fujian, China 361000 Tel: (86) 592 5223822 Fax: (86) 592 5223821 Email: business@ecotags.net

| Checkpoint:                             | Colours:         |
|-----------------------------------------|------------------|
| Color Format: CMYK                      | KNIFE            |
| DPI: At least 300dpi                    | BLEED            |
| Fonts: All Fonts must be outlined       | SAFE DESIGN AREA |
| Select All Fonts and Press Ctrl+Shift+O |                  |