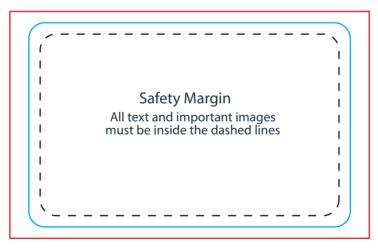

## Gift Cards Size: 85mmx54mm

OVERALL BLEED DIMENSIONS: 95x60mm FINISHED DIMENSIONS: 85mmx54mm

If a picture or colored area touch the edges of the card please extend them to form the bleed.

## **FRONT**

**BACK** 

6/F, 821 Qian Pu Zhong Er Rd, Xiamen, Fujian, China 361000 Tel: (86) 592 5223822 Fax: (86) 592 5223821 Email: business@ecotags.net

| Checkpoint:                             | Colours:         |
|-----------------------------------------|------------------|
| Color Format: CMYK                      | KNIFE            |
| DPI: At least 300dpi                    | BLEED            |
| Fonts: All Fonts must be outlined       | SAFE DESIGN AREA |
| Select All Fonts and Press Ctrl+Shift+O |                  |